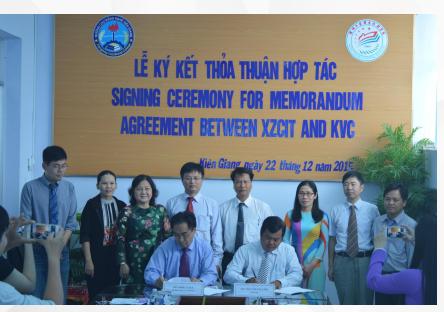

Xuzhou College of Industrial Technology

The college vigorously promotes the process of internationalization. Since 2016, more than 500 international students from more than 20 countries including Indonesia, Laos, Bangladesh, Nepal, Sri Lanka, Kazakhstan and Kyrgyzstan have been recruited. The number of international students tops vocational colleges in Jiangsu Province.