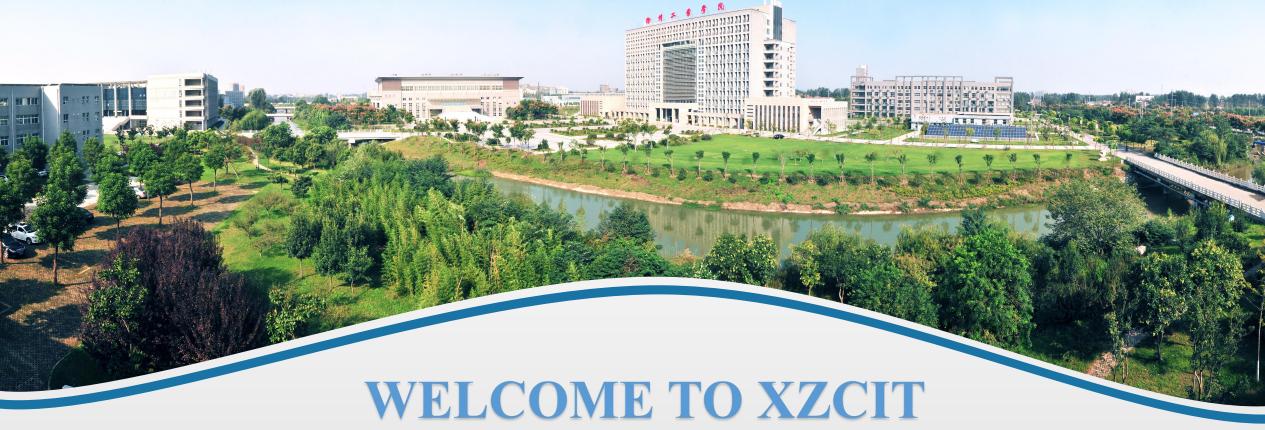

Xuzhou College of Industrial Technology is located in Xuzhou City, Jiangsu Province. It is a publicly-run full-time college. The college covers an area of 1,100 mu, with a total student body reaching 12,000. It is a high-level vocational college in Jiangsu Province, a model higher vocational college in Jiangsu Province and one of The Top 50 Institutions of International Influence among vocational college in china, which indicate xzcit becomes one of top colleges in china.

Xuzhou College of Industrial Technology

The college vigorously promotes the process of internationalization. Since 2016, more than 500 international students from more than 20 countries including Indonesia, Laos, Bangladesh, Nepal, Sri Lanka, Kazakhstan and Kyrgyzstan have been recruited. The number of international students tops vocational colleges in Jiangsu Province.