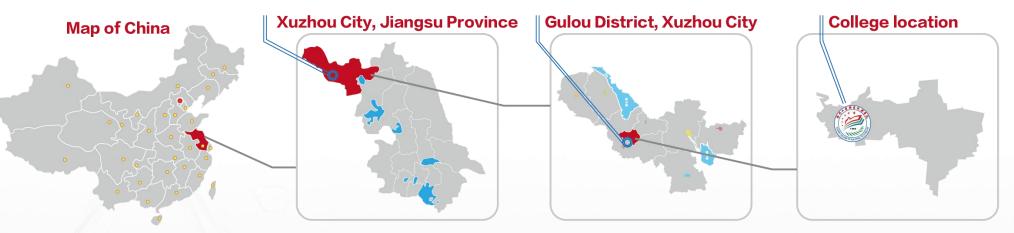

Xuzhou College of Industrial Technology is located in Xuzhou City, Jiangsu Province. It is a publicly-run full-time college. The college covers an area of 1,100 mu, with a total student body reaching 12,000. It is a high-level vocational college in Jiangsu Province, a model higher vocational college in Jiangsu Province and one of The Top 50 Institutions of International Influence among vocational college in china, which indicate xzcit becomes one of top colleges in china.

#### MR.Wang

Tel: +8615162119529, 0086-516-85782256

mail: 1294099667@qq.com

Address: No.1, Xiangwang Road, Gulou District, Xuzhou, Jiangsu, China

Website: www.xzcit.edu.cn