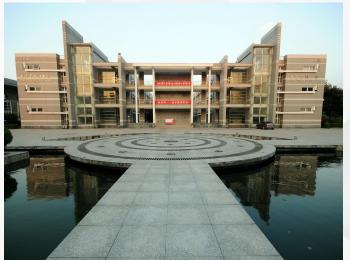

# 学校风景展示 College Landscape Display

Xuzhou College of Industrial Technology is located in Xuzhou City, Jiangsu Province. It is a publicly-run full-time college. The college covers an area of 1,100 mu, with a total student body reaching 12,000. It is a high-level vocational college in Jiangsu Province, a model higher vocational college in Jiangsu Province and one of The Top 50 Institutions of International Influence among vocational college in china, which indicate xzcit becomes one of top colleges in china.