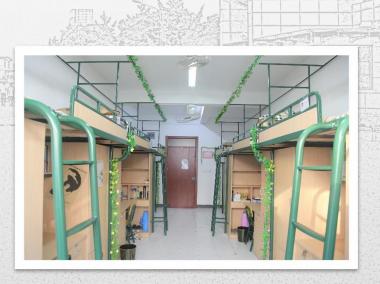

#### 学院宿舍

College Dormitory

Four persons
one room with
one roomlitioning, water
air-conditioning, beater,
heater, and public
laundry.

The college has a sound teaching and management system and perfect living and service facilities. The dormitory has a separate bathroom space with 24-hour hot water and free wireless internet. In the spare time, the college actively organizes international students to participate in various cultural experiences, cultural and sports competitions, and festival celebrations to further enrich the life of international students.